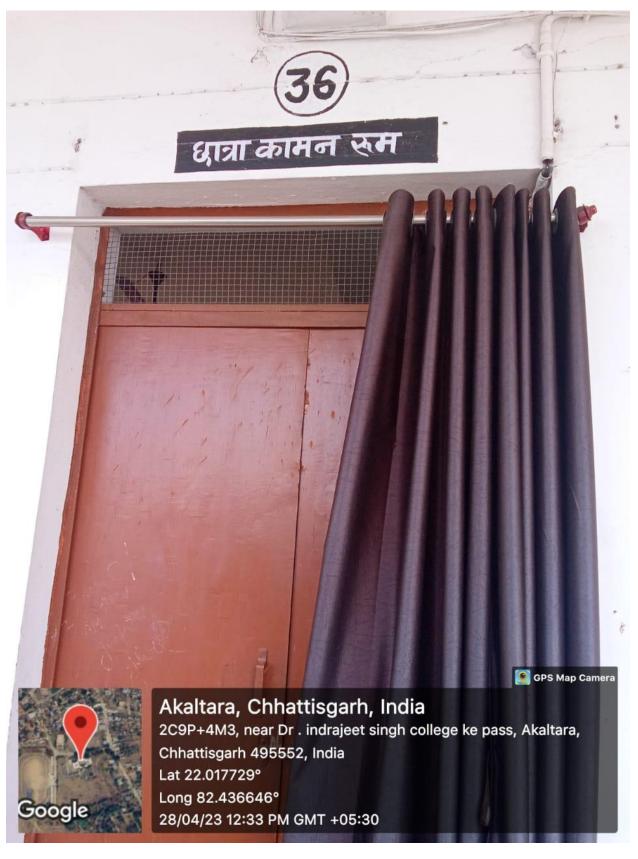

## Specific facilities provided for women

- ➢ Girls common room
- > CCTV
- > Sanitary Napkin vending machine
- ➢ Girls hostel

## ➢ Girls common room







## Sanitary Napkin vending machine

## Old building





New building

💽 GPS Map Camera



Janjgir-Champa, Chhattisgarh, India 2C8P+V7H, Chhattisgarh 495552, India Lat 22.017521° Long 82.436129° 28/04/23 02:22 PM GMT +05:30 GOVT. SCHEDULE CAST POST METRIC GIRLS HOSTEL AKALTARA DIST. JANJGIR CHAMPA( CG)

List of students studying in govt Dr indrajeet Singh College akaltara who are provided hostel facilities (2021-22)

| SN        | NAME                | CLASS        | CAST      |
|-----------|---------------------|--------------|-----------|
| 1         | Bindiya             | BA3          | SC        |
| 2         | Suman dahariya      | BA3          | <u>SC</u> |
| 3         | Goldi patly         | BSC3         | SC        |
| 4         | Prabha patly        | BSC 1        | SC