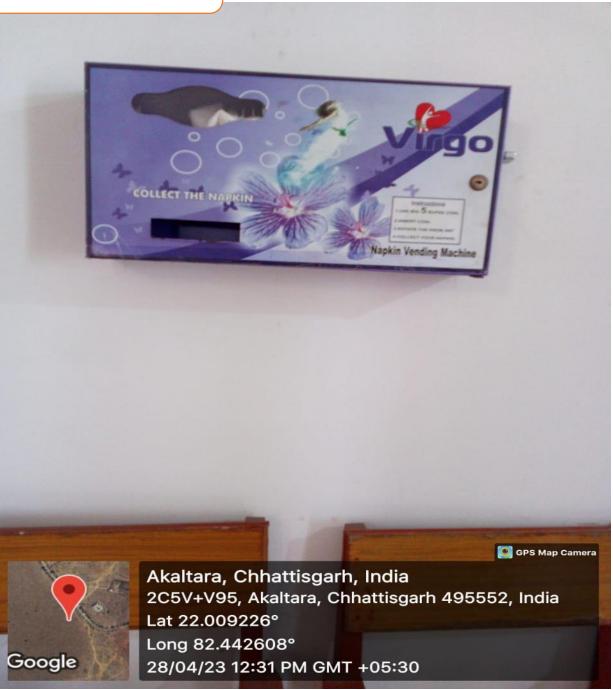

## Specific facilities provided for women

- ➢ Girls common room
- > CCTV
- > Sanitary Napkin vending machine
- ➢ Girls hostel

## ➢ Girls common room







## Sanitary Napkin vending machine

## Old building





New building

💽 GPS Map Camera



Janjgir-Champa, Chhattisgarh, India 2C8P+V7H, Chhattisgarh 495552, India Lat 22.017521° Long 82.436129° 28/04/23 02:22 PM GMT +05:30 GOVT. SCHEDULE CAST POST METRIC GIRLS HOSTEL AKALTARA DIST. JANJGIR CHAMPA( CG)

List of students studying in govt Dr indrajeet Singh College akaltara who are provided hostel facilities (2021-22)

| SN        | NAME                | CLASS        | CAST      |
|-----------|---------------------|--------------|-----------|
| 1         | Bindiya             | BA3          | SC        |
| 2         | Suman dahariya      | BA3          | <u>SC</u> |
| 3         | Goldi patly         | BSC3         | SC        |
| 4         | Prabha patly        | BSC 1        | SC        |
| 5         | Priyanka            | MSC 1        | <u>